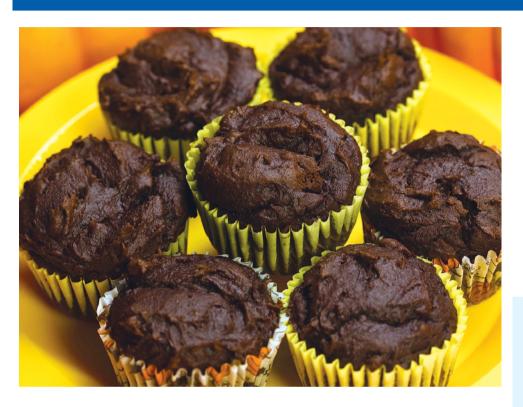

# CHOCOLATE PUMPKIN SNACK CAKE

- 1 (18.5 ounce) box Devil's Food cake mix
- 1 (15 ounce) can pumpkin or 2 cups fresh pumpkin (cooked and mashed)
- Mix cake mix and pumpkin in a large bowl. Batter will be thick.
- 2. Spread batter into a greased 13 x 9 inch cake pan.
- **3.** Bake according to cake mix package directions for a 13 x 9 inch pan.
- 4. Cool and cut into 15 pieces.

**OPTION:** Try using other flavors of cake mix, such as spice or butter pecan. Cupcakes can also be made with this recipe.